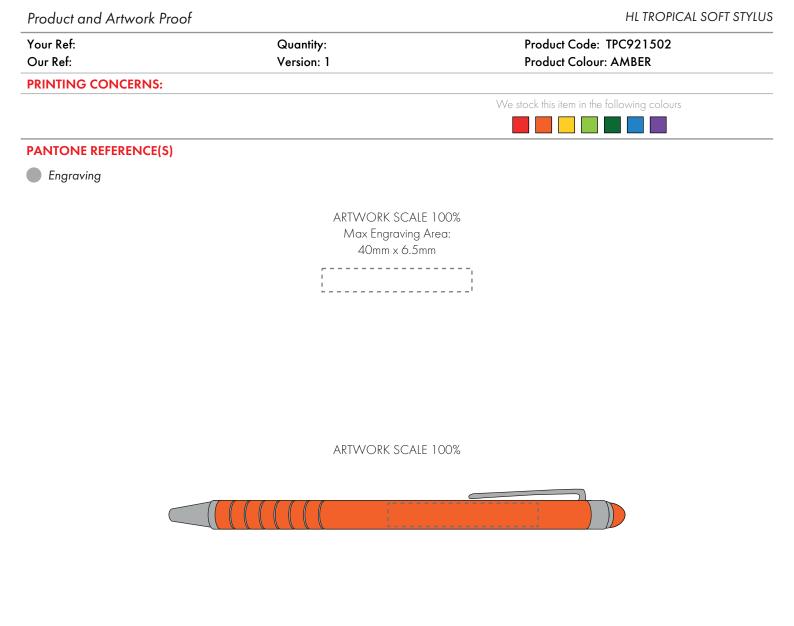

| The dashed line | is to | demonstrate | print area | and will n | ot appear or | vour printed | item |
|-----------------|-------|-------------|------------|------------|--------------|--------------|------|